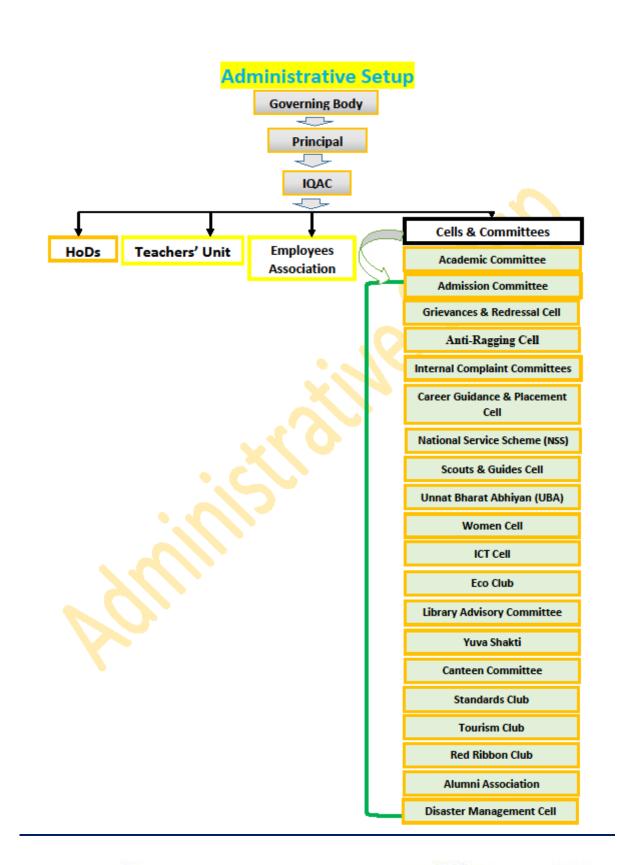

**Administrative Setup** 

Internal Quality Assurance Cell F.A. Ahmed College, Garoiman Date

P.O.-Tukrapara, Dist- Kamrup, Assam, Pin: 781137 Website: www.faacollege.org:: E-mail:faacollege1984@gmail.com